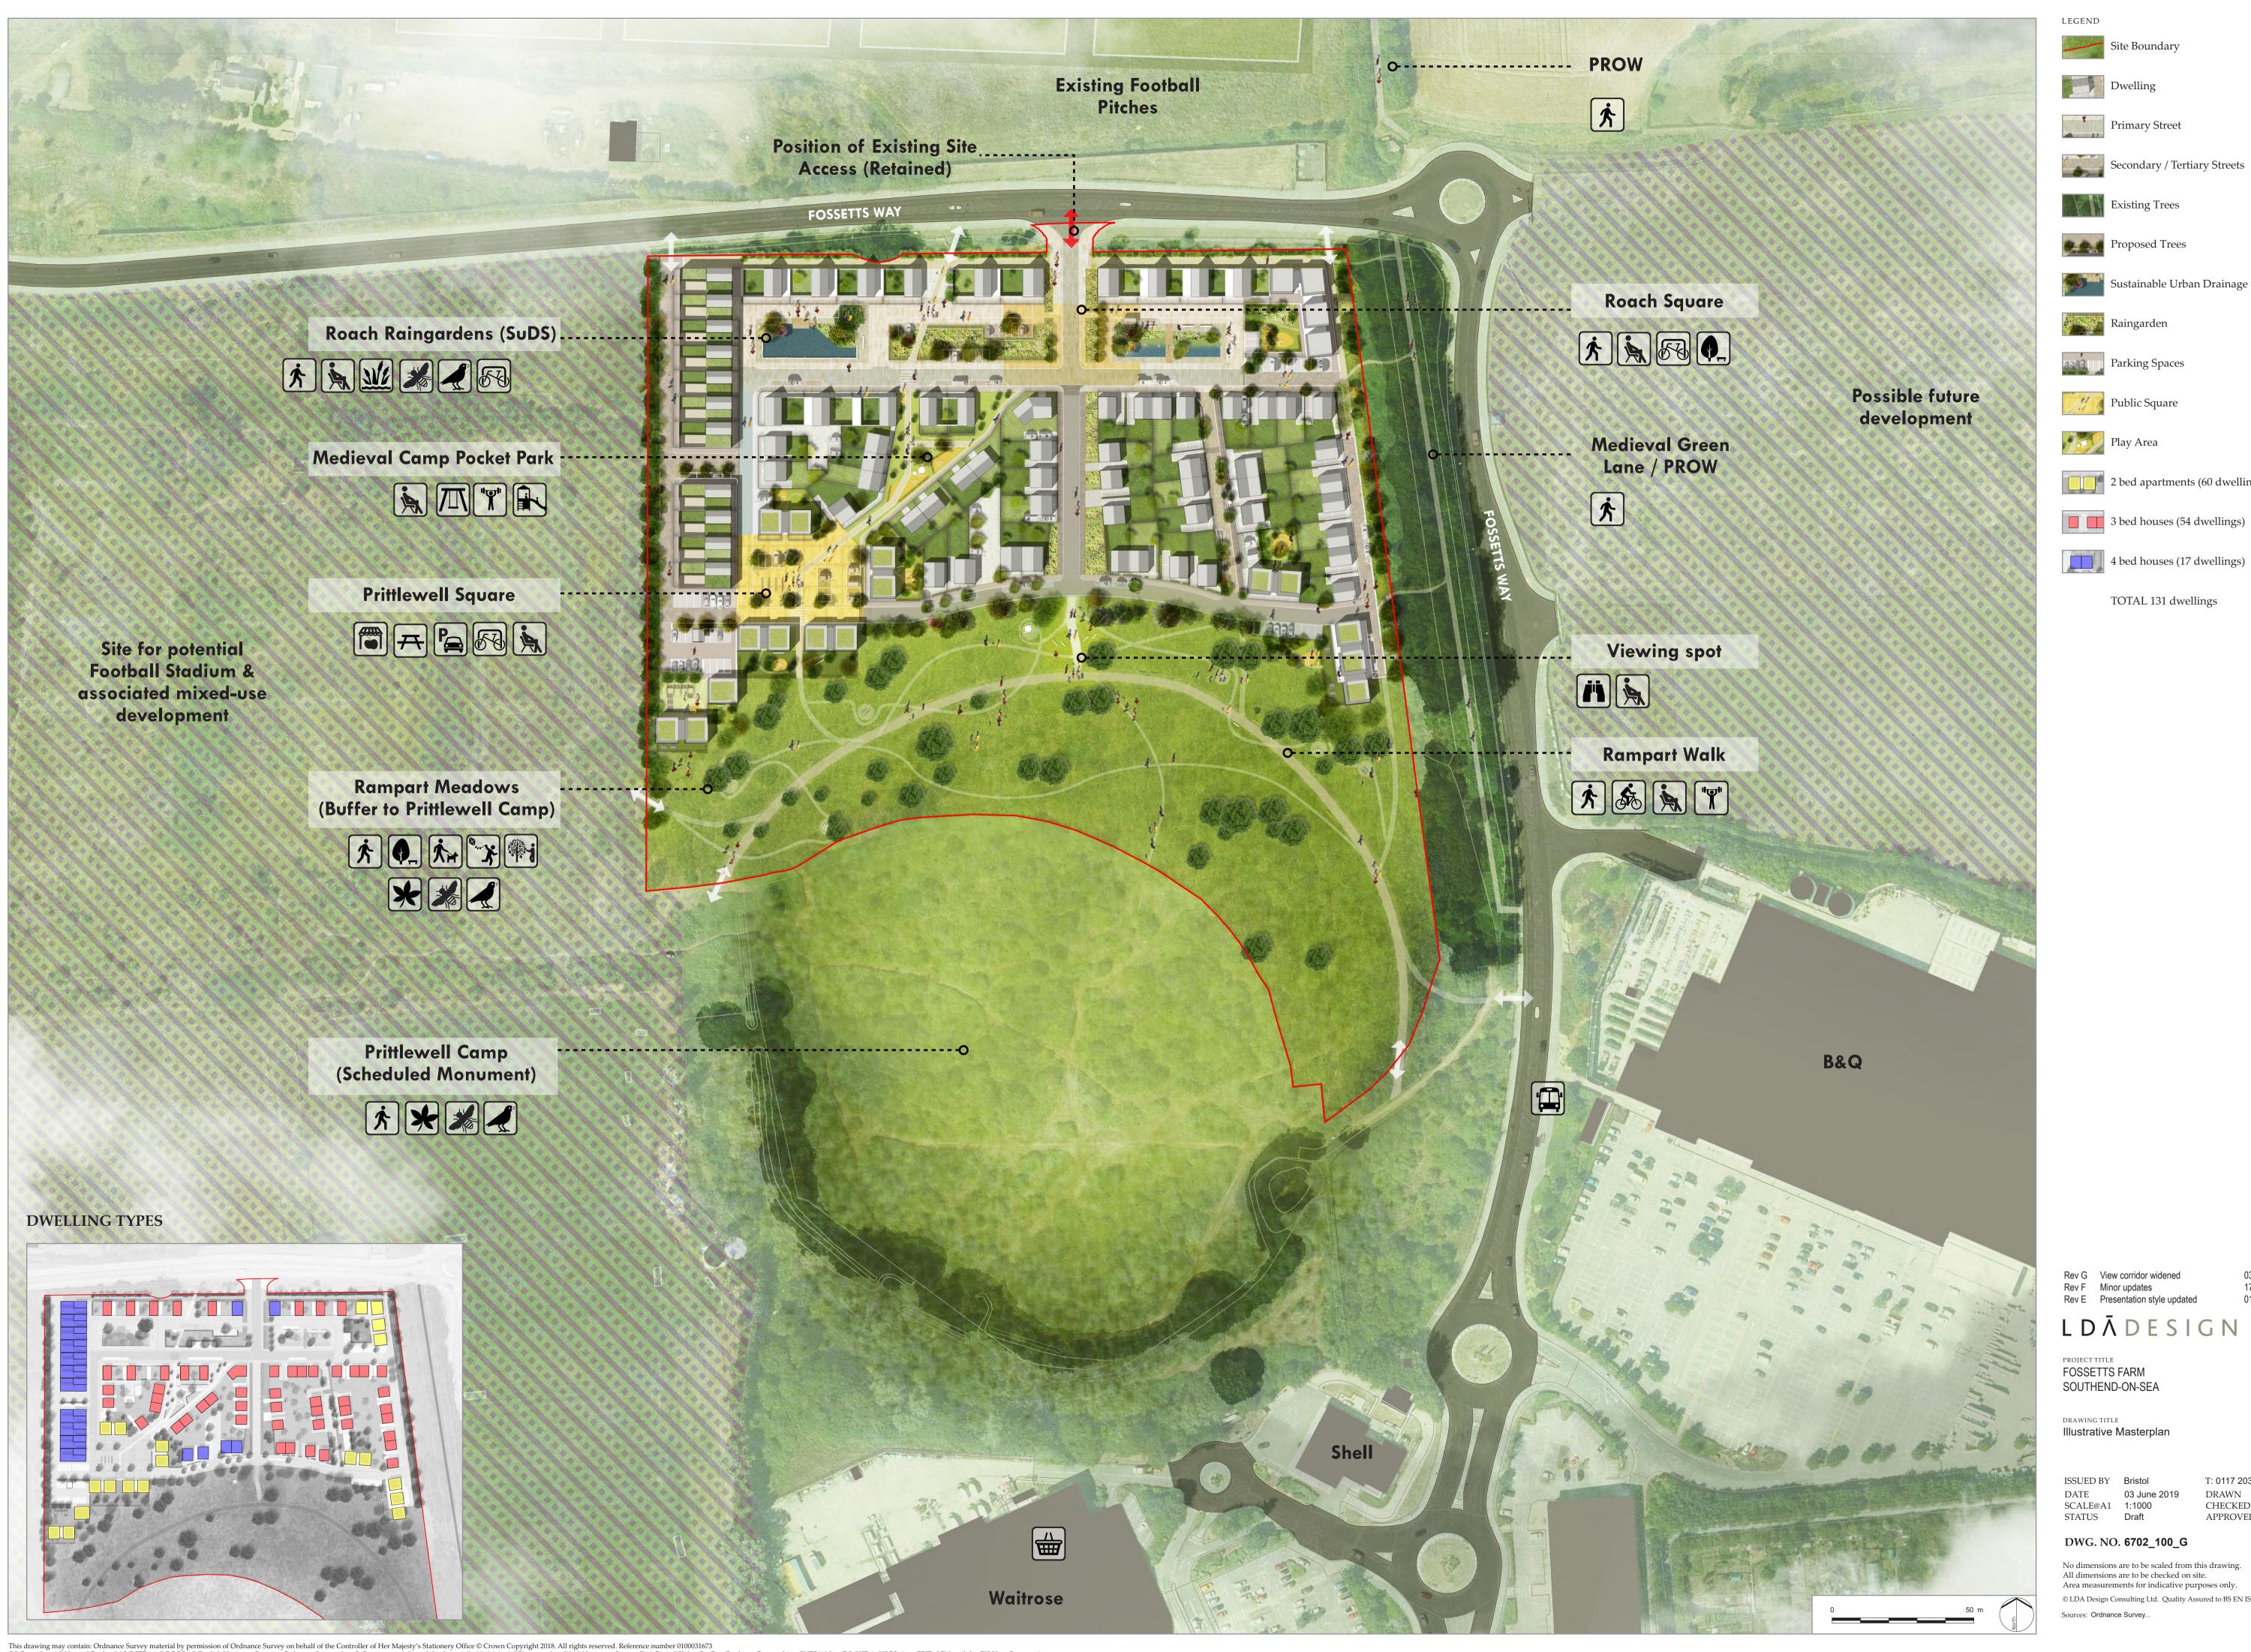

Site Boundary

Dwelling

Primary Street

Proposed Trees

Sustainable Urban Drainage ponds

4 bed houses (17 dwellings)

TOTAL 131 dwellings

Rev G View corridor widened Rev F Minor updates

17 JULY 2020 Rev E Presentation style updated 01 JUNE 2020

03 FEB 2021

## LDĀDESIGN

FOSSETTS FARM SOUTHEND-ON-SEA

DRAWING TITLE Illustrative Masterplan

03 June 2019 CHECKED CW APPROVED CW SCALE@A1 1:1000

DWG. NO. 6702\_100\_G

All dimensions are to be checked on site. Area measurements for indicative purposes only. © LDA Design Consulting Ltd. Quality Assured to BS EN ISO 9001 : 2008 Sources: Ordnance Survey...